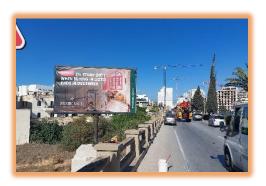

### L03 - Regional Road (Petrol Station)

Type: Lit, Size: 6 meters x 3meters

**Direction:** Heading towards University, Msida and Birkirkara By-Pass.

Price: €1,900

### L66A - Msida/University Roundabout

Type: Lit, Size: 6 meters x 3 meters

Direction: Heading towards University, Msida and Birkirkara By-Pass.

Price: €1,900