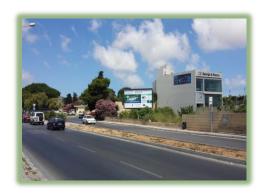

#### L50 - San Gwann (Tal-Balal)

Type: Lit, Size: 6 meters x 3 meters

Direction: Heading towards Naxxar, Iklin, and San Pawl Tat-Tarġa.

L52 - Maghtab

Type: Lit, Size: 6 meters x 3 meters

**Direction:** Coast Road heading towards Bugibba