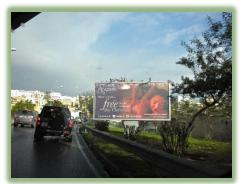

### L69 - St Pauls Bay

Type: Llt, Size: 6 meters x 3 meters

Direction: Heading towards StPauls /Xemxija By Pass