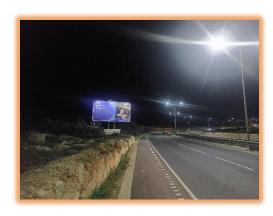

#### L01 - Marsa

Type: Lit, Size: 6 meters x 3 meters

Direction: Heading towards Marsa Aldo Moro Street in the South of Malta.

Price: €1,900

#### L02 - Marsa

Type: Lit Size: 6 meters x 3 meters

Direction: Heading towards Marsa Aldo Moro Street in the South of

Malta.

Price: €1,900